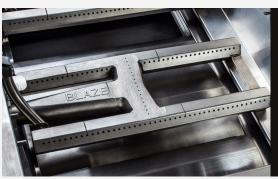

## Built to Last

- Heavy-duty stainless steel construction backed up by a **lifetime warranty**
- Professional-quality, cast stainless steel
  H-burners deliver unrivaled cooking power and durability

## Engineered with Purpose

- Double-lined, 304 stainless-steel grill hood protects the out layer from heat discoloration and retains high, steady heat
- Designed to minimize flare-ups, the perforated flame stabilizing grids also serve as excellent protection for the burners below
- Enjoy your Blaze grill freestanding on a cart or built right into your outdoor kitchen island