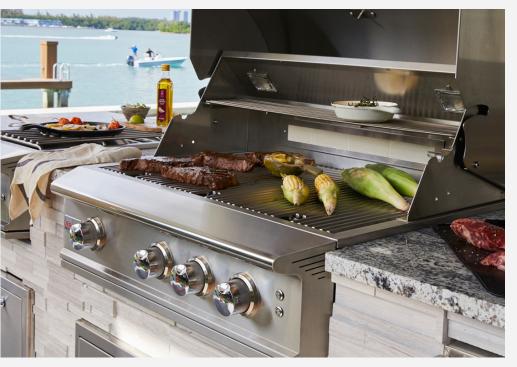

## Built to Last

- Heavy-duty stainless steel construction backed up by a **lifetime warranty**
- Professional-quality, cast stainless steel
  H-burners deliver unrivaled cooking power and durability

## Engineered with Purpose

- Double-lined, 304 stainless-steel grill hood protects the out layer from heat discoloration and retains high, steady heat
- Designed to minimize flare-ups, the perforated flame stabilizing grids also serve as excellent protection for the burners below
- Enjoy your Blaze grill freestanding on a cart or built right into your outdoor kitchen island

## Elegantly Designed

- The 12mm-thick, heavy-duty hexagonal cooking rods soak up heat to produce awe-inspiring sear marks
- 10,000 BTU infrared rear burner with an included rotisserie kit lets you put on a show with succulently slow-roasted dishes.