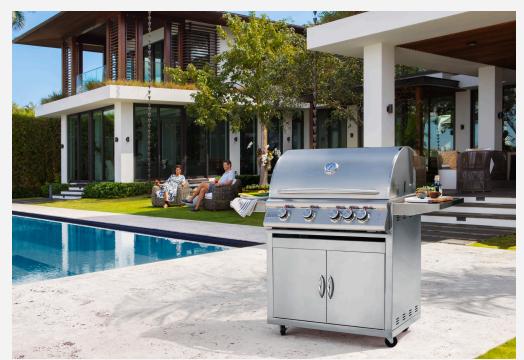

# Premium LTE Gas Grill

BI 7\_4ITE2\_I P/NG . BI 7\_5ITE2\_I P/NG

## **▶** Engineered with Purpose

- 10,000 BTU infrared rear burner lets you put on a show with succulently slow-roasted dishes.
- Heat zone separators improve cooking versatility and put you in command of every inch of cooking surface.
- Available in built-in & cart models to enhance any outdoor kitchen.