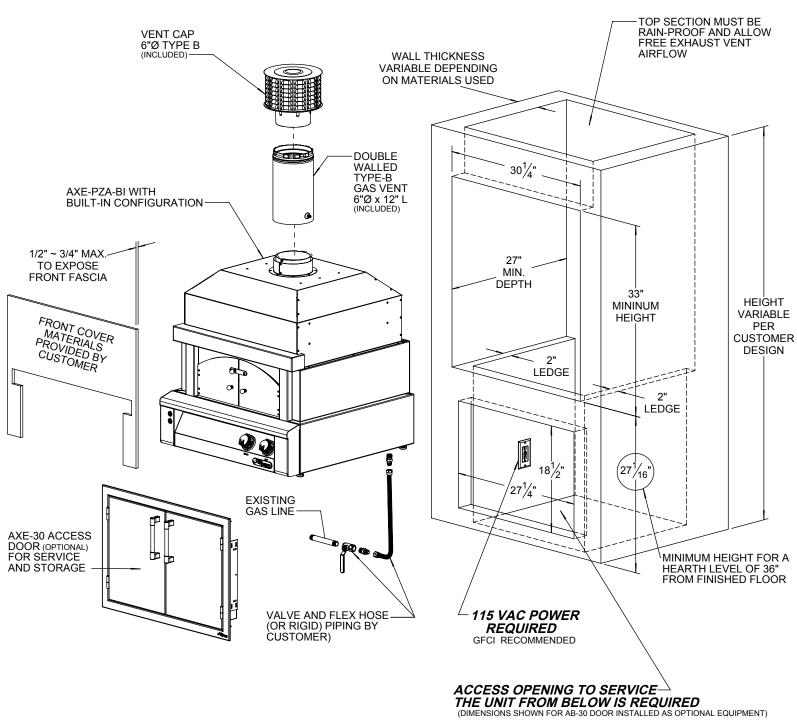

When installing the  $\mathcal{Alfresco}^{\mathbb{M}}$  Pizza Oven as a built-in unit, careful consideration to the materials used must be made. As a general rule, the materials and construction methods should be the same as the requirements for an outdoor fireplace while maintaining all local building codes.

Dimensions shown below should be used as a reference for design and planning only.

## **SPECIFICATIONS:**

BTUH = 35,600 FUEL NG @ 5 W.C. / LP @ 10 W.C. ELECTRICAL POWER: 115 VAC / 0.3 A / 60 Hz. GAS CONNECTION = 1/2" NPT (NG) OR 3/8" ODF (LP)

| SUPERIOR EQUIPMENT SOLUTIONS | THE INFORMATION CONTAINED IN THIS DRAWING IS THE<br>SOLE PROPERTY OF SUPERIOR EQUIPMENT SOLUTIONS<br>INC. ANY REPRODUCTION IN PART OR AS A WHOLE<br>WITHOUT WRITTEN PERMISSION FROM SUPERIOR<br>EQUIPMENT SOLUTIONS, INC. IS PROHIBITED. | PROJECT TITLE:                                     | DRAWING NO.: | AXE-PZA-BI SPEC SHEET |
|------------------------------|------------------------------------------------------------------------------------------------------------------------------------------------------------------------------------------------------------------------------------------|----------------------------------------------------|--------------|-----------------------|
|                              |                                                                                                                                                                                                                                          | AXE-PZA-BI                                         | SHEET 2 OF 2 |                       |
|                              | DRAWN BY: ADRIAN CRISCI                                                                                                                                                                                                                  | DRAWING TITLE:                                     |              |                       |
|                              | CREATED: 06/23/15                                                                                                                                                                                                                        | AXE-PZA-BI BUILT-IN UNIT - INSTALLATION GUIDELINES |              |                       |