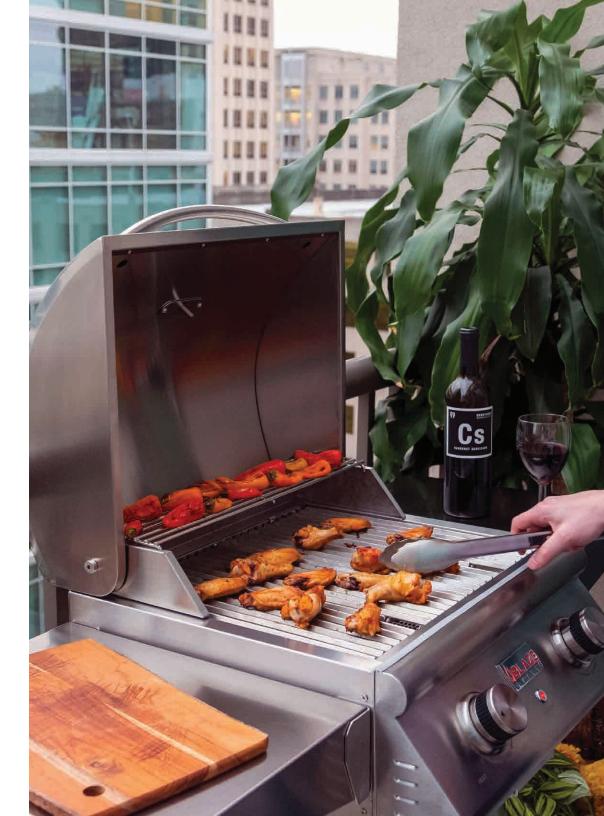

## **Built to Last**

Heavy-duty stainless steel construction backed up by a lifetime warranty

Includes a 3 Year multi-user warranty

1500 watt electrical element reaches grill surface **temperatures** of 749°F

## **Elegantly Designed**

Triangular stainless steel **Searing Rods** for steakhouse sear marks every time

**Sleek & compact** design allows for luxury entertainment in any setting

## **Engineered With Purpose**

Water resistance for peace of mind & durability

Full-size heating element distributes heat evenly

16 GA full-width perforated **flame tamers** add flavor & reduce flare-ups