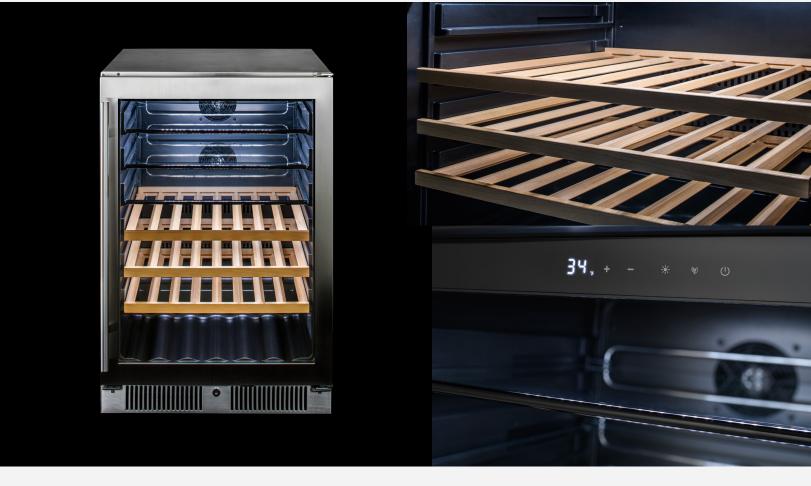

## Elegantly Designed

- 24" beverage center's glass front lets you check the cooler's contents at a glance.
- Beverage center easily transforms into a sleek wine fridge with added bamboo shelving
- White LED-lit interior provides a clean look while allowing you to grab what you need at night

## ► Engineered with Purpose

- Specious beverage cooler can hold 84 cans and 22 wine bottles, or 42 cans and 62 wine bottles making it the perfect outdoor beverage center for entertaining.
- Your choice between bamboo shelving and plastic shelves for personalized aesthetics.
- Digital thermostat and temperature display keep you in control of the chill.